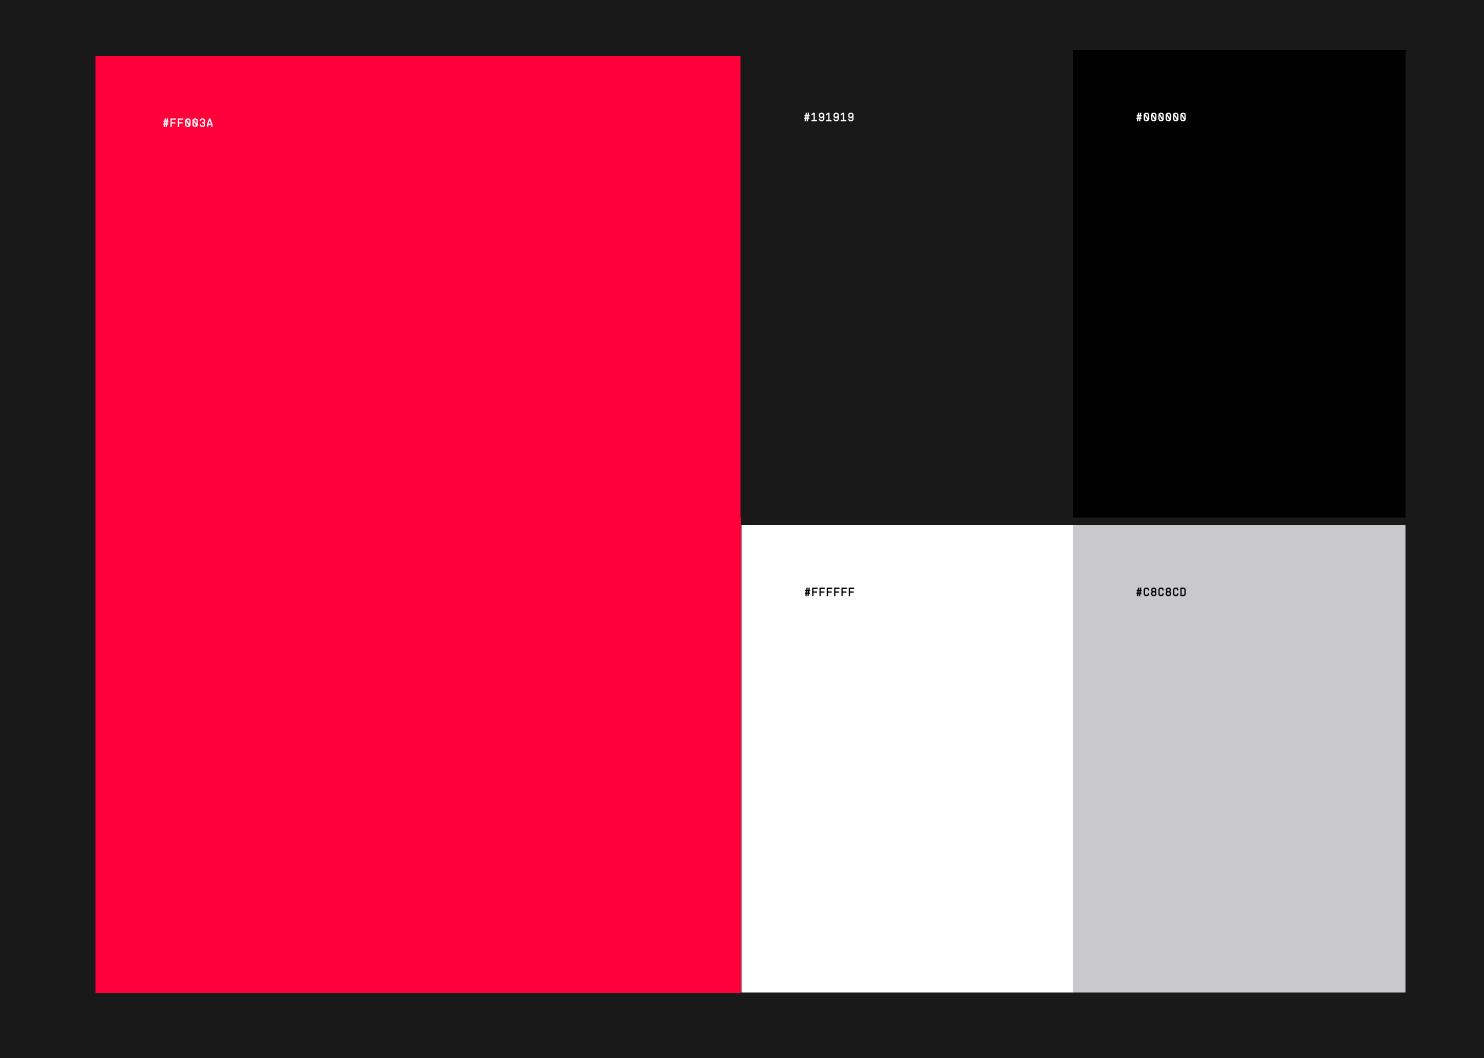

# Logo

Our official logo. Please download the highest resolution of our logo, available on our website.

Do not recreate the logo.



### Protection Area

Ensure the logo is not overlapping or overlapped by another element.



#### Minimum Size

The logo is designed to be clear at most sizes, but ensure it is not distorted by any size manipulation prior to publication.

For guidance, the minimum size of the logo is 20mm in print and 90px in digital format.



90px in Digital

### Monochrome

Where necessary, the Off The Grid logo can be used in a monochrome form.

The monochrome logo should only be used when the full-color version is illegible or impossible.





## Colors



#### Fonts

#### PP Supply Sans

Regular

abcdefghijklmnopqrstuvwxyz ABCDEFGHIJKLMNOPQRSTUVWXYZ 1234567890

**Black** 

abcdefghijklmnopqrstuvwxyz ABCDEFGHIJKLMNOPQRSTUVWXYZ 1234567890

Alternatives

Space Mono Regular 400 Space Mono Bold 700

#### Dos and don'ts

#### Do:

- ·Use the official logo assets available on our website
- Ensure the logo is not overlapping other elements
- · Use the monochrome icon only when needed
- · Ensure the logo is always clear against any background

#### Don't:

- · Recreate the logo
- · Change/alter the color scheme of our logo
- · Distort the logo
- · Rotate the logo
- · Added additional effects to the logo
- · Crop the logo