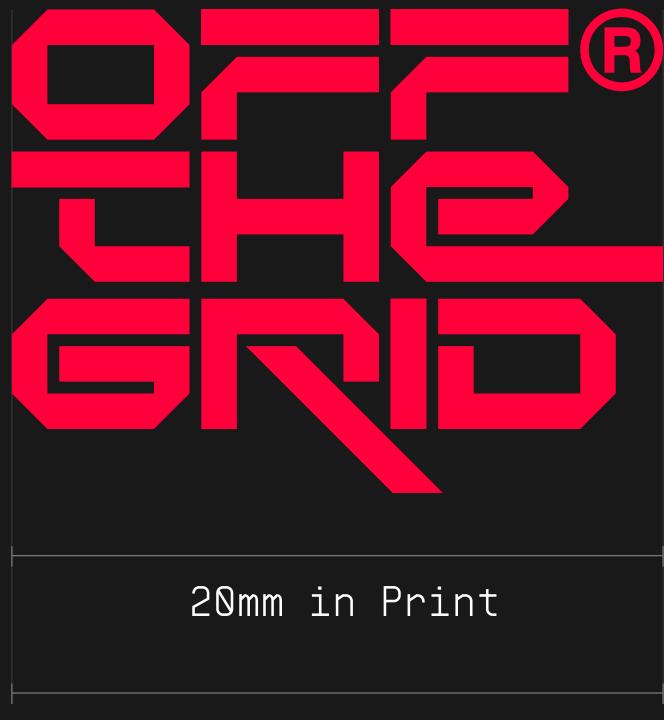

#### Minimum Size

The logo is designed to be clear at most sizes, but ensure it is not distorted by any size manipulation prior to publication.

For guidance, the minimum size of the logo is 20mm in print and 90px in digital format.

90px in Digital